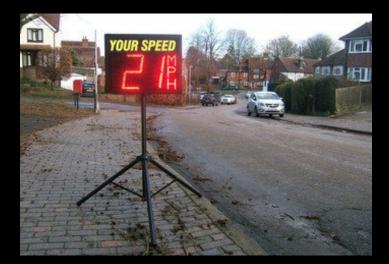

## **Dual Message Display**

The dual message display designed and built by Unipar Services is intended for Speed Watch initiatives, councils and private operators with internal road networks to monitor. It has become one of our most popular products for portable roadside traffic calming and driver awareness campaigns.

When activated the display will show both the vehicles speed alternating with a 'SLOW DOWN' command (there is also the option of showing just the vehicle speed or just the SLOW DOWN command if preferred).

The standard display is powered by a rechargeable 12V power pack which will provide around 12 hours operation between charges and its normal operational range is up to 100m.

The kit is compact enough to be housed in its hard carry case (supplied) when being transported or stored. We also offer several upgrades such as data logging, permanent outdoor configuration and semipermanent pole mounted operation with a secure, heavy duty battery box. Please enquire for further information.