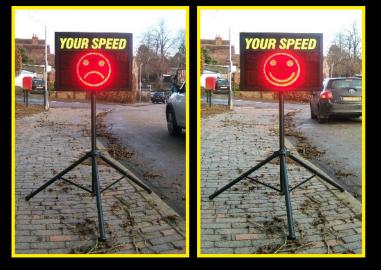

## New for 2018!! We can also provide a Smiley Face option which is activated when drivers are below the speed limit. Those over will activate a Sad Face intermitantly with vehicle speed. This may be an after sales option to existing customers!